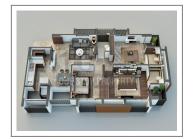

## **PROJECT DETAILS**

| Sr. No. | Туре  | Constructed Area (SBA)   | Area Unit |  |  |
|---------|-------|--------------------------|-----------|--|--|
| 1       | 3 BHK | 1530 Sq.Ft Super Builtup | Sq. Ft.   |  |  |
|         |       |                          |           |  |  |