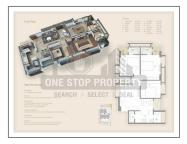

## **PROJECT DETAILS**

| Sr. No. | Туре  | Constructed Area (SBA)   | Area Unit |  |  |
|---------|-------|--------------------------|-----------|--|--|
| 1       | 3 BHK | 1530 Sq.Ft Super Builtup | Sq. Ft.   |  |  |
|         |       |                          |           |  |  |