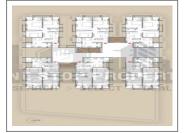

## **PROJECT DETAILS**

| Sr. No. | Туре  | Constructed Area (SBA)   | Area Unit |  |  |
|---------|-------|--------------------------|-----------|--|--|
| 1       | 3 BHK | 1530 Sq.Ft Super Builtup | Sq. Ft.   |  |  |
|         |       |                          |           |  |  |