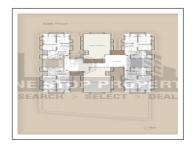

## **PROJECT DETAILS**

| Sr. No. | Туре  | Constructed Area (SBA)   | Area Unit |  |  |
|---------|-------|--------------------------|-----------|--|--|
| 1       | 3 BHK | 1530 Sq.Ft Super Builtup | Sq. Ft.   |  |  |
|         |       |                          |           |  |  |